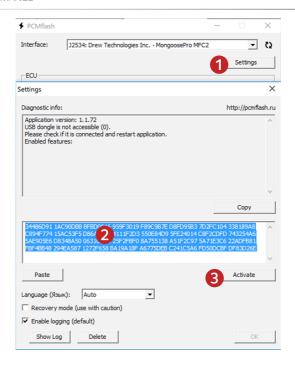

After purchase you will receive activation code in email. To activate the module open PCM Flash software, click on [Settings], paste activation code into the field and click on [Activate] to activate it.